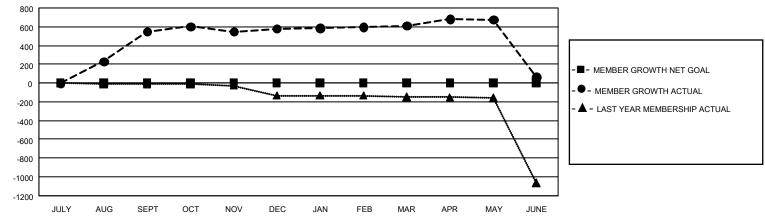

## GOALS AND ACTUAL MEMBERS CUMULATIVE

| DROPPED CLUBS: 5 |     | 156 CLUBS OF 195 ADDED 1 OR MORE | GENDER DISTRIBUTION             |                |     |
|------------------|-----|----------------------------------|---------------------------------|----------------|-----|
|                  |     | NEW MEMBERS                      | MALE                            | 2,747 (60.76%) |     |
|                  |     |                                  | FEMALE                          | 1,774 (39.24%) |     |
| DROPPED MEMBERS  |     |                                  |                                 | ,              |     |
| DECEASED         | 1   | CLICK HERE FOR CUMULATIVE        | TOTAL FAMILY UNIT MEMBERS       |                | 204 |
| CLUB CANCELLED 6 |     | MEMBERSHIP DATA                  |                                 |                |     |
| OTHER            | 833 |                                  | FAMILY MEMBERS PAYING HALF DUES |                | 103 |
| TOTAL            | 840 |                                  |                                 |                |     |